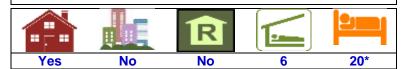

The lounge also has a sofa bed which allows the unit to accommodate six people at any time. For larger families extra bedding can be obtained from the Resort Office. There is also a safe in the unit for members to secure valuables.