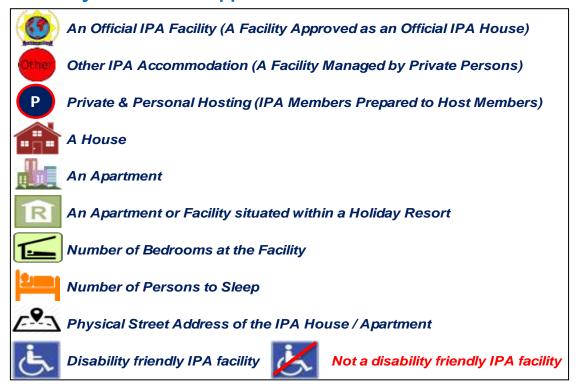

### Symbols/Icons Applicable to Official IPA Facilities

# The Official IPA House Plaque

The IPA House Plaque is only issued to an IPA Facility that has been approved as an Official IPA House.

The Plaque will either be displayed at the Facility externally or internally.

A Facility where the Plaque is not displayed is NOT an Official IPA House.