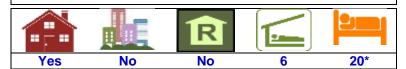

### • Accommodation:

The IPA Unit itself has two bedrooms, the main bedroom having a private ensuite. The lounge/dining area is quite open and cool and leads out onto a private balcony overlooking the pools. Air conditioning is provided with ceiling fans are throughout. TV and DVD players are located within, both in the lounge and main bedroom.

The lounge also has a sofa bed which allows the unit to accommodate six people at any time. For larger families extra bedding can be obtained from the Resort Office. There is also a safe in the unit for members to secure valuables.