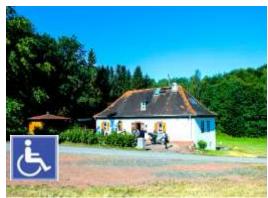

# Denmark: IPA House Arresøhus

Location:
 Frederiksværk, North Zealand

■ House Manager: ■ Aage Poulsen

BookingsAage Poulsen

International Code: DKAR

| Information                        | Yes | No |
|------------------------------------|-----|----|
| Bedding/Linen Provided             | X   |    |
| Towels Provided                    | X   |    |
| Ensuite Rooms Available            | X   |    |
| Communal Bathrooms                 | X   |    |
| Hairdryers Available               | X   |    |
| Non-Smoking House                  | X   |    |
| Kitchen Utensils/Cutlery Available | X   |    |
| Fridge/s & Freezers                | X   |    |
| Stove: Electricity                 | X   |    |
| Stove: Gas                         | X   |    |
| Central Heating                    | X   |    |
| Parking Available                  | X   |    |
| Pets Allowed                       |     | X  |

| Information                         | Yes | No |
|-------------------------------------|-----|----|
| Facility Caters for the Disabled    | X   |    |
| Washing/Laundry Facilities on Site  | X   |    |
| BBQ/Braai Facilities Available      | X   |    |
| Conference Facilities Available     | X   |    |
| Catering can be provided on Request | X   |    |
| TV Available                        | X   |    |
| Wi Fi Facilities Available          | X   |    |
| Internet Facilities                 | X   |    |
| Telephone Facilities                | X   |    |
| Restaurant on Site                  | X   |    |
| Restaurants Nearby                  | Х   |    |
| Hospitals Nearby                    | X   |    |
| Police Nearby                       | Х   |    |

### Location:

Arresøhus is located in North Zealand next to Denmark's largest lake called Arresø. The oldest part of Arresøhus was built for about 140 years ago as a residence for the staff of the army. The house was in 1957 taken over by town government of Kregme / Vinderød and was until 1991 used as town hall. IPA - Region 6 Denmark bought the house in November 1993 and after minor remodelling, the house was named IPA Arresøhus and officially inaugurated on 4 March 1994.

### • Accommodation:

IPA Arresøhus is 258 square meters in 3 levels. On the ground floor there are 2 double bedrooms and 3 bedrooms for 4 people and 1 toilet. On the first floor there are 3 singles, 3 doubles and 2. 4-bed rooms, two toilets and one bathroom. In total 14 rooms with 35 beds and also 15 guest beds, so a grand total of 50 beds.

On the ground floor there is a large living room with sofas, TV, video and DVD player and a laptop. There is a projector with a large screen, and for educational purposes a whiteboard. Wireless Internet access is available anywhere in the house. In the basement there is a dining room and cutlery for 50 people. There are good kitchen facilities with 2 ceramic stoves with ovens, 2 fridge / freezers and coffee makers and an industrial dishwasher. In the dining room there is a cosy bar with draft beer. Furthermore, in the basement there are separate bath and toilet facilities for both ladies and gentlemen.