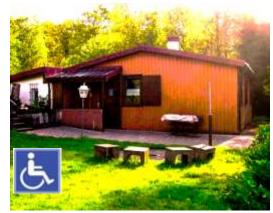

### Finland: IPA House - Ylläs

Location:
 Äkäslompolo, Lapland

■ House Manager: ■Teppo Hämäläinen

BookingsEija Aspholm

International Code: FIYL

| Information                        | Yes | No |
|------------------------------------|-----|----|
| Bedding/Linen Provided             |     | X  |
| Towels Provided                    |     | X  |
| Ensuite Rooms Available            |     | X  |
| Communal Bathrooms (saunas)        | X   |    |
| Hairdryers Available               | X   |    |
| Non-Smoking House                  | X   |    |
| Kitchen Utensils/Cutlery Available | X   |    |
| Fridge/s & Freezers                | X   |    |
| Stove: Electricity                 | X   |    |
| Stove: Gas                         |     | X  |
| Central Heating                    | X   |    |
| Parking Available                  | X   |    |
| Pets Allowed                       |     | X  |

| Information                          | Yes | No |
|--------------------------------------|-----|----|
| Facility Caters for the Disabled     |     | X  |
| Washing/Laundry Facilities on Site   | X   |    |
| BBQ/Braai Facilities Available       |     | X  |
| Conference Facilities Available      |     | X  |
| Catering can be provided on Request  |     | X  |
| TV Available                         | X   |    |
| Wi Fi Facilities Available           |     | X  |
| Internet Facilities                  |     | X  |
| Telephone Facilities                 |     | X  |
| Restaurant on Site                   |     | X  |
| Restaurants Nearby                   | X   |    |
| Hospitals Nearby (Kolari, Rovaniemi) |     | X  |
| Police Nearby (Kolari, Kittilä)      |     | X  |

### Location:

The IPA House Ylläs is situated in Äkäslompolo, which is also known as "the seven fells village", in the municipality of Kolari in the Finnish part of Lapland. It is located next to a lake of the same name, north-east of Kolari.

Äkäslompolo, along with Ylläsjärvi, is the primary village for the ski resort of Yllästunturi, or known as Ylläs for short. The Ylläs ski area has a total of 330 km of cross-country ski tracks, as well as 61 Alpine ski slopes with 29 ski lifts. In summer, Äkäslompolo is popular among hikers, anglers, canoeists, and other outdoor enthusiasts. There are several hotels and many holiday homes in the area.

### • Accommodation:

IPA House Ylläs, the Flagship of IPA Section Finland, is the northernmost official IPA House in the world. The house, or should we say IPA mansion, is located in western Lapland about 150 km above The Arctic Circle.

The IPA House is a log mansion with 10 mini-apartments available to all IPA members. Each mini-apartment is fully equipped with beds for a maximum of 4 persons. A mini-kitchen, including a fridge and micro-wave oven, as well as a toilet, shower, radio and TV can be found in each apartment. In addition, as it is a Finnish IPA house, there are of course saunas: two to be precise. There is also a room with a washing machine and tumble dryers.