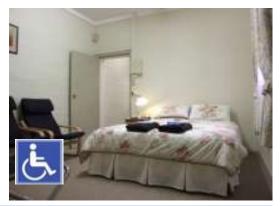

### • Accommodation:

The IPA Unit itself has two bedrooms, the main bedroom having a private ensuite. The lounge/dining area is quite open and cool and leads out onto a private balcony overlooking the pools. Air conditioning is provided with ceiling fans are throughout. TV and DVD players are located within, both in the lounge and main bedroom.

The lounge also has a sofa bed which allows the unit to accommodate six people at any time. For larger families extra bedding can be obtained from the Resort Office. There is also a safe in the unit for members to secure valuables.